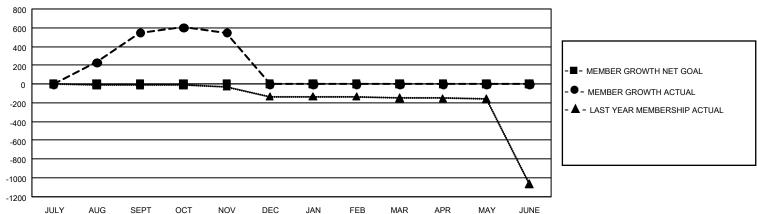

## GOALS AND ACTUAL MEMBERS CUMULATIVE

| DROPPED CLUBS: 4           |     | 146 CLUBS OF 195 ADDED 1 OR MORE<br>NEW MEMBERS | GENDER DISTRIBUTION  MALE 2,984 (60.49%) |                |     |
|----------------------------|-----|-------------------------------------------------|------------------------------------------|----------------|-----|
| DROPPED MEMBERS            |     |                                                 | FEMALE                                   | 1,949 (39.51%) |     |
| DECEASED                   | 1   | CLICK HERE FOR CUMULATIVE                       | TOTAL FAMILY UNIT MEMBERS                |                | 214 |
| CLUB CANCELLED 0 OTHER 171 |     | MEMBERSHIP DATA                                 | FAMILY MEMBERS PAYING HALF DUES          |                | 108 |
| TOTAL                      | 172 |                                                 |                                          |                |     |